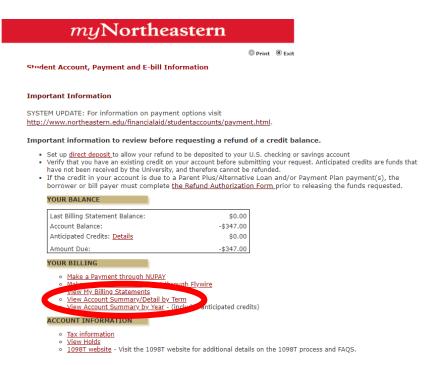

Please note that the balance reflected on this page is real time. As billing statements are a static document, and reflect your student account at that time, the balance on your billing statement may differ from that on the Account Summary Detail by Term if there has been a change in your charges or anticipated credits for the term.

- 6. The **Account Summary by Year** provides account information related to your full education at Northeastern University. When viewing this information, please note that.
  - a. If you are a financial aid recipient, your financial aid will be reflected as anticipated. This includes grants and scholarships from federal, state, and institutional sources, Federal Direct Subsidized or Unsubsidized Loans, and Federal Direct PLUS Loans.
  - b. Please note that outside scholarships, and Federal Work-Study, will not appear as anticipated aid.
  - c. After awarded financial aid disburses to your student account, which typically occurs two to three weeks after the start of the term, the aid will be reflected under the "Semester Detail" section.