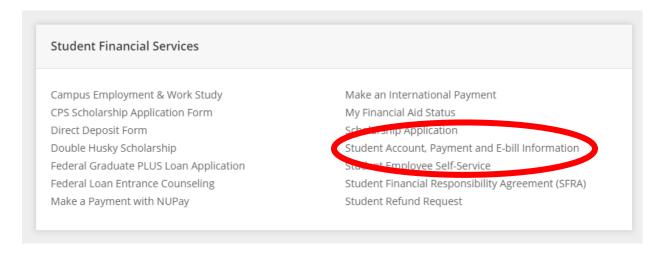

## How to View your Student Account

1. Log into your myNortheastern portal at my.northeastern.edu

2. Select the "Services & Links" tab

3. Navigate to the "Student Financial Services" section and select "Student Account, Payment, and E-bill information"

## **OR** search "Student Account" in the Search bar

4. To view your account in real time, select "View Account Summary Detail by Term."

- 5. The **Account Summary by Term** provides real-time information regarding your student account. The information on this page is updated every 24 to 72 hours. We recommend reviewing your Account Summary by Term information often. From this page, you may view:
  - a. Current charges on your account
  - b. Adjustments for changes in course load, meal plans, the Northeastern University Student Health Plan (NUSHP) fee if you've recently waived enrollment, and more
  - c. Recent payments made toward your account