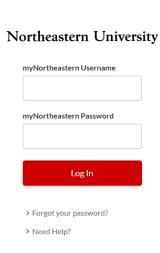

## How to View your Student Account

1. Log into your myNortheastern portal at my.northeastern.edu

2. Select the "Services & Links" tab

3. Navigate to the "Student Financial Services" section and select "Student Account, Payment, and E-bill information"

## **OR** search "Student Account" in the Search bar

4. To view your account in real time, select "View Account Summary Detail by Term."

- 5. The **Account Summary by Term** provides real-time information regarding your student account. The information on this page is updated every 24 to 72 hours. We recommend reviewing your Account Summary by Term information often. From this page, you may view:
  - a. Current charges on your account
  - b. Adjustments for changes in course load, meal plans, the Northeastern University Student Health Plan (NUSHP) fee if you've recently waived enrollment, and more
  - c. Recent payments made toward your account